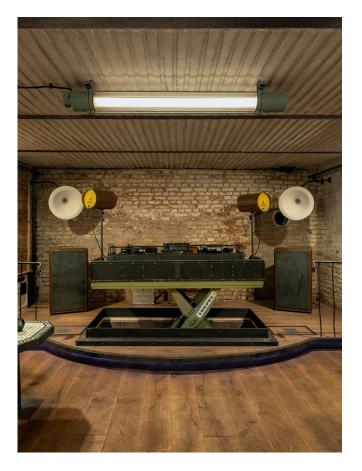

#### Sound

High-end sound system with connected DJ desk

# **SPECIALS**

The Soundspace is located in the basement and is completely soundproofed. The DJ booth can be lowered into the floor, creating a small stage area at the head of the room.

Cocktails are mixed right in front of you at the American Bar, and there is an enclosed smoking lounge with a fume cupboard at the back.