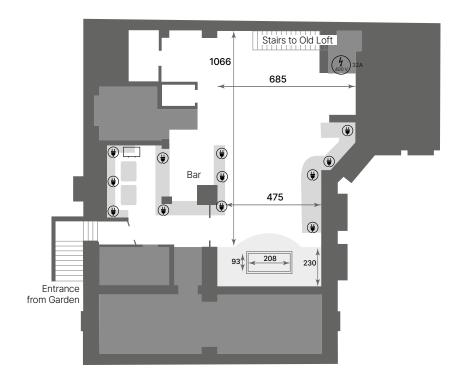

uipment.

The arched windows of the Soundspace change colour to the rhythm of the music. Sofa interiors upholstered in forest green velvet invite you to relax and meditate. In its basement, the "soul" of the Dizzle beats to the deep rhythm of its heart.



# Networked sound office and retreat with bar



#### **FACTS**

#### Equipment

- · Sofa elements
- · Smoking lounge
- American bar
- Lowerable DJ booth & stage area
- Ventilation system and sound insulation

#### Sound

High-end sound system with connected DJ desk

# Light

- Touchscreen-controlled LEDs (RGB)
- Light change control integrated into arched windows (daylight illumination possible)

## Media

- 16 workstations each with USB, Ethernet & 230 volt connection
- 1.000 Mbit/s high-speed fibre optic network



## **FLOOR PLAN**



# **SPECIALS**

The Soundspace is located in the basement and is completely soundproofed. The DJ booth can be lowered into the floor, creating a small stage area at the head of the room.

Cocktails are mixed right in front of you at the American Bar, and there is an enclosed smoking lounge with a fume cupboard at the back.