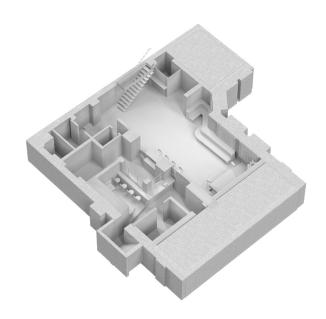

# SOUNDSPACE

# Chalet charm with integrated American Bar

Size: 120 m<sup>2</sup> | souterrain



# Old Smithy's Dizzle





The Soundspace features a mix of warm oak wood and brick construction and is equipped with high-tech equipment.

The arched windows of the Soundspace change colour to the rhythm of the music. Sofa interiors upholstered in forest green velvet invite you to relax and meditate. In its basement, the "soul" of the Dizzle beats to the deep rhythm of its heart.



# Networked sound office and retreat with bar



#### **FACTS**

#### Equipment

- · Sofa elements
- · Smoking lounge
- American bar
- Lowerable DJ booth & stage area
- Ventilation system and sound insulation

#### Sound

High-end sound system with connected DJ desk

# Light

- Touchscreen-controlled LEDs (RGB)
- Light change control integrated into arched windows (daylight illumination possible)

## Media

- 16 workstations each with USB, Ethernet & 230 volt connection
- 1.000 Mbit/s high-speed fibre optic network



## **FLOOR PLAN**



# **SPECIALS**

The Soundspace is located in the basement and is completely soundproofed. The DJ booth can be lowered into the floor, creating a small stage area at the head of the room.

Cocktails are mixed right in front of you at the American Bar, an