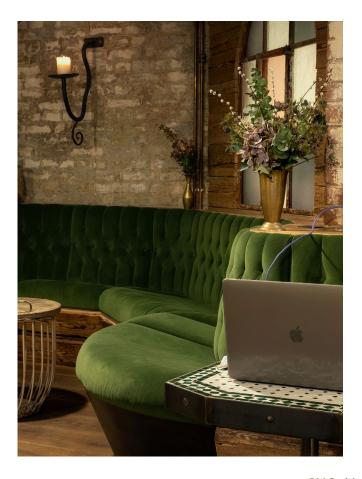

# Old Smithy's Dizzle

The Soundspace features a mix of warm oak wood and brick construction and is equipped with high-tech equipment.

The arched windows of the Soundspace change colour to the rhythm of the music. Sofa interiors upholstered in forest green velvet invite you to relax and meditate. In its basement, the "soul" of the Dizzle beats to the deep rhythm of its heart.