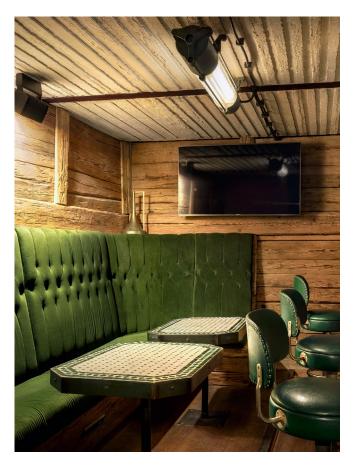

# Old Smithy's Dizzle

The Soundspace features a mix of warm oak wood and brick construction and is equipped with high-tech equipment.

The arched windows of the Soundspace change colour to the rhythm of the music. Sofa interiors upholstered in forest green velvet invite you to relax and meditate. In its basement, the "soul" of the Dizzle beats to the deep rhythm of its heart.

#### Equipment

- · Sofa elements
- · Smoking lounge
- American bar
- Lowerable DJ booth & stage area
- Ventilation system and sound insulation