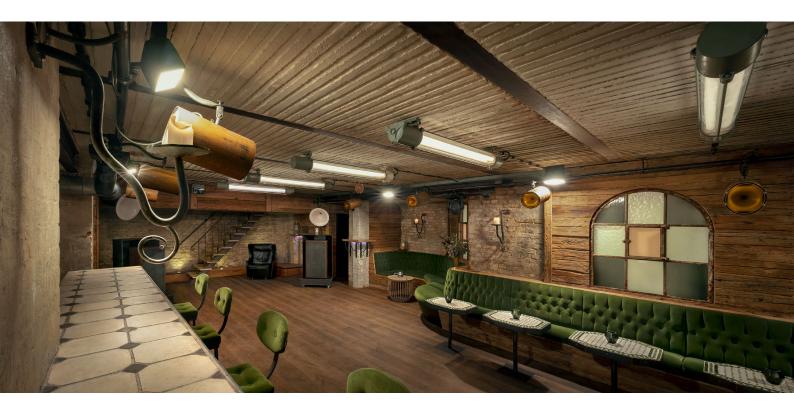

# Old Smithy's Dizzle

The Soundspace features a mix of warm oak wood and brick construction and is equipped with high-tech equipment.

The arched windows of the Soundspace change colour to the rhythm of the music. Sofa interiors upholstered in forest green velvet invite you to relax and meditate. In its basement, the "soul" of the Dizzle beats to the deep rhythm of its heart.

#### Equipment

- · Sofa elements
- · Smoking lounge
- American bar
- Lowerable DJ booth & stage area
- Ventilation system and sound insulation

#### Sound

High-end sound system with connected DJ desk

# Light

- Touchscreen-controlled LEDs (RGB)
- Light change control integrated into arched windows (daylight illumination possible)