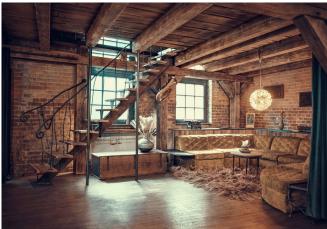

## Wood and beautiful ironwork for cosiness

Size:  $120 \text{ m}^2 + 20 \text{ m}^2$ 

ground floor (direct access to Garden)

Within the brick walls of the former blacksmith's shop pulsates the "heart" of Old Smithy's Dizzle, directly connected to the evergreen garden.

Lots of wood, beautiful steel art and countless indirect light sources provide cosiness and warmth in our "living room".

The eye-catcher is the noble green theatre curtain made of velvet, which makes the room smaller if necessary or creates a stage in a few easy steps.