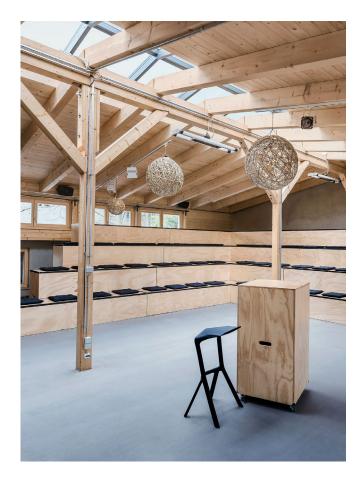

#### ESSE16

## Light-flooded loft with a view of the sky

170 m<sup>2</sup> | first floor Size:

The open loft in the attic impresses with its high gable construction. Light wood fixtures meet poured concrete floors.

In the "head" of the Dizzle, the inner horizon immediately widens.

### Light-flooded open space

#### **Equipment**

- Modular grandstand
- · Bistro and show-cooking area
- Pre-installed pinboard area (4m wide)
- Air-conditioning system