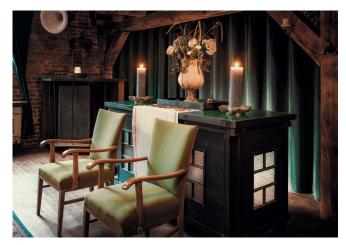

## Wood and beautiful ironwork for cosiness

Size:  $120 \text{ m}^2 + 20 \text{ m}^2$ 

ground floor (direct access to Garden)

Within the brick walls of the former blacksmith's shop pulsates the "heart" of Old Smithy's Dizzle, directly connected to the evergreen garden.

Lots of wood, beautiful steel art and countless indirect light sources provide cosiness and warmth in our "living room".

The eye-catcher is the noble green theatre curtain made of velvet, which makes the room smaller if necessary or creates a stage in a few easy steps.