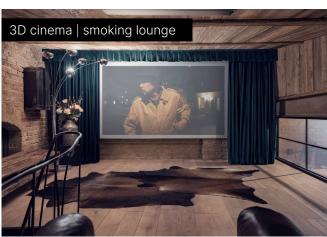

#### Equipment

- Sofa corner in the Séparée
- Library seating area
- Theatre stage incl. curtain (about 20 m<sup>2</sup>)
- · Second level with smoking lounge

#### Media

- 1.000 Mbit/s high-speed fibre optic network
- 3-D cinema with LG CF3DA projector
- Integrated cinema screen in landscape format (4 m diagonal)
- Media wall (7.3 × 0.8 m)

Dimensions:  $7.3 \times 0.8 \text{ m} \mid 3840 \times 720 \text{ pixel} \mid 7,000 \text{ ANSI Lumen}$ 

A cinema screen, incl. a theatre curtain, is integrated into the room. On the plateau, there is a 3-D cinema and an elongated media wall on which individual content can be played.

OLD LOFT