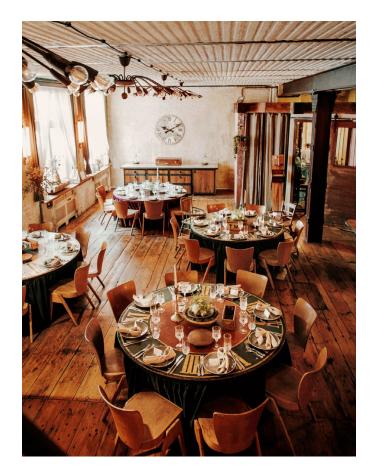

Our Old Loft, often used as a dining room, is a great place to eat! Ideal for large dinners, as an additional workshop or presentation space, as a film studio or lounge.

#### Equipment

- 4 x old Berlin S-Bahn Séparées
- 4 x additional tables for S-Bahn
- 5 x round clock face tables
- · Historic coloured window glazing
- · Antique lectern