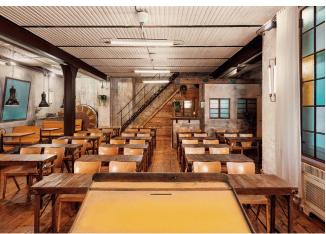

# Open space with an industrial look

Size:  $120 \text{ m}^2 \mid \text{ground floor}$ 

The typical Berlin factory floor character with oak floors and steel columns presents itself in the "belly" of the Dizzle.

Our Old Loft, often used as a dining room, is a great place to eat! Ideal for large dinners, as an additional workshop or presentation space, as a film studio or lounge.

#### Equipment

- 4 x old Berlin S-Bahn Séparées
- 4 x additional tables for S-Bahn
- 5 x round clock face tables
- · Historic coloured window glazing
- · Antique lectern