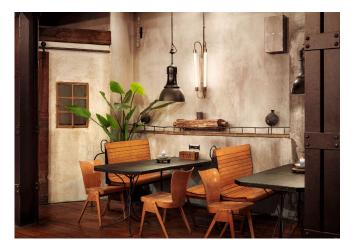

## Wood and beautiful ironwork for cosiness

Size:  $120 \text{ m}^2 + 20 \text{ m}^2$ 

ground floor (direct access to Garden)

Within the brick walls of the former blacksmith's shop pulsates the "heart" of Old Smithy's Dizzle, directly connected to the evergreen garden.

Lots of wood, beautiful steel art and countless indirect light sources provide cosiness and warmth in our "living room".

The eye-catcher is the noble green theatre curtain made of velvet, which makes the room smaller if necessary or creates a stage in a few easy steps.