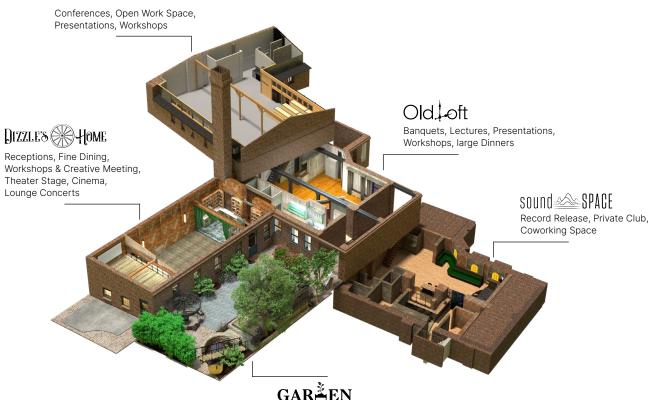

#### DIZZLE'S HOME

# Open space with an industrial look

Size:  $120 \text{ m}^2 \mid \text{ground floor}$ 

The typical Berlin factory floor character with oak floors and steel columns presents itself in the "belly" of the Dizzle.

#### ESSE16

#### SOUNDSPACE

#### GARDEN