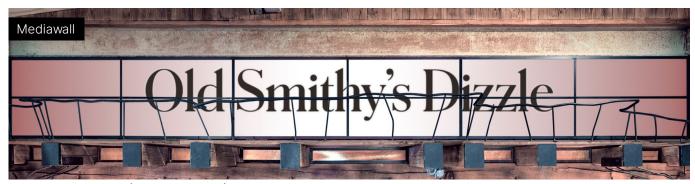

#### Media

- 1.000 Mbit/s high-speed fibre optic network
- 3-D cinema with LG CF3DA projector
- Integrated cinema screen in landscape format (4 m diagonal)
- Media wall (7.3 × 0.8 m)

Dimensions:  $7.3 \times 0.8 \text{ m} \mid 3840 \times 720 \text{ pixel} \mid 7,000 \text{ ANSI Lumen}$ 

A cinema screen, incl. a theatre curtain, is integrated into the room. On the plateau, there is a 3-D cinema and an elongated media wall on which individual content can be played.

OLD LOFT