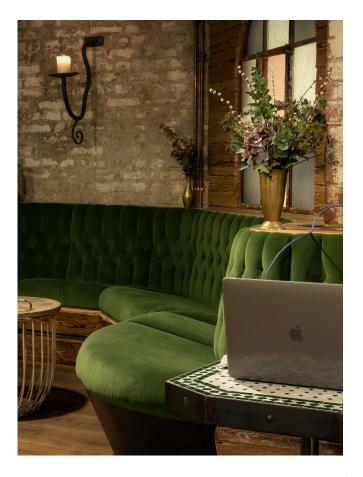

#### Old Smithy's Dizzle

The Soundspace features a mix of warm oak wood and brick construction and is equipped with high-tech equipment.

The arched windows of the Soundspace change colour to the rhythm of the music. Sofa interiors upholstered in forest green velvet invite you to relax and meditate. In its basement, the "soul" of the Dizzle beats to the deep rhythm of its heart.