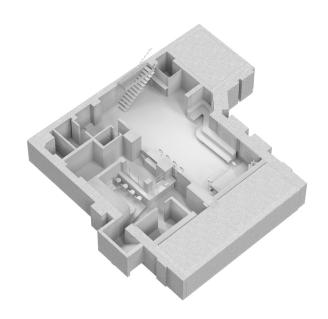

# Open space with an industrial look

Size:  $120 \text{ m}^2 \mid \text{ground floor}$ 

The typical Berlin factory floor character with oak floors and steel columns presents itself in the "belly" of the Dizzle.

## Light-flooded loft with a view of the sky

170 m<sup>2</sup> | first floor Size:

The open loft in the attic impresses with its high gable construction. Light wood fixtures meet poured concrete floors.

# Chalet charm with integrated American Bar

Size: 120 m<sup>2</sup> | souterrain