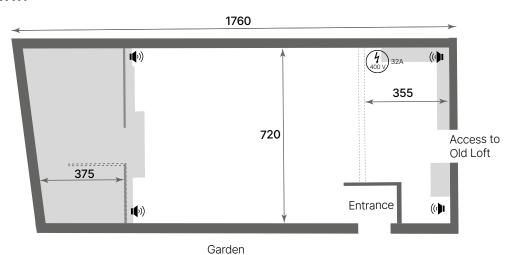

# Open space with an industrial look

Size:  $120 \text{ m}^2 \mid \text{ground floor}$ 

The typical Berlin factory floor character with oak floors and steel columns presents itself in the "belly" of the Dizzle.

Our Old Loft, often used as a dining room, is a great place to eat! Ideal for large dinners, as an additional workshop or presentation space, as a film studio or lounge.

#### **SPECIALS**

The Old Loft is our multi-talent and the kitchen is directly adjacent. So it often makes sense to rent in addition to the Dizzle's Home or the ESSE16.

The historic window glazing creates a unique lighting atmosphere and the room can be additionally customised with LED lighting.