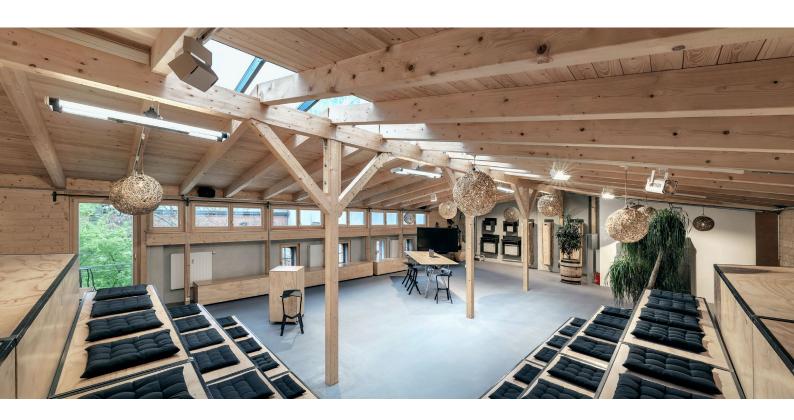

#### ESSE16

## Light-flooded loft with a view of the sky

170 m<sup>2</sup> | first floor Size:

The open loft in the attic impresses with its high gable construction. Light wood fixtures meet poured concrete floors.

In the "head" of the Dizzle, the inner horizon immediately widens.

### Light-flooded open space

#### **Equipment**

- Modular grandstand
- · Bistro and show-cooking area
- Pre-installed pinboard area (4m wide)
- Air-conditioning system