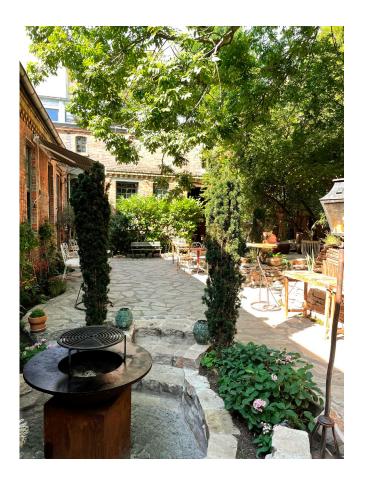

#### GARDEN

# Garden oasis with waterfall and covered fireplace

Size: 200 m<sup>2</sup>

Contact: +49 30 2577 1090 | info@osd.events www.old-smithys-dizzle.com

## Green refuge for relaxing and unwinding, for receptions or for a perfect barbecue

The wholly covered green "lung" nestles up against the Old Smithy's Dizzle with small terraces and seating areas. Wrought-iron seating sets invite you to linger.

The covered fireplace can also be used as a barbecue area.

A chat under the Mirabelle tree clears the head again.