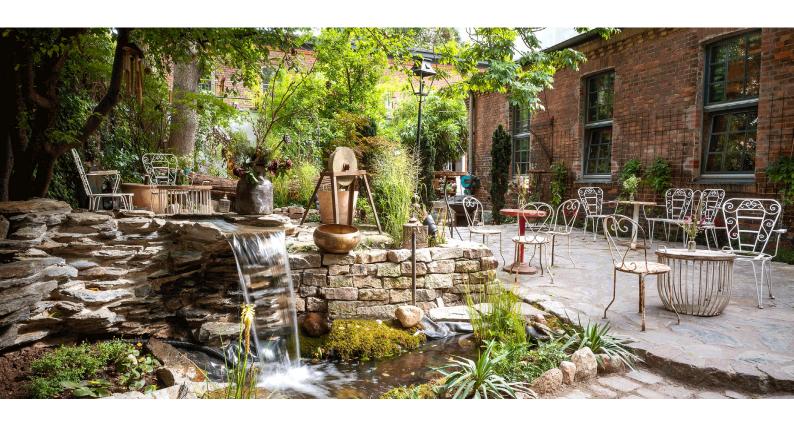

# Garden oasis with waterfall and covered fireplace

Size: 200 m<sup>2</sup>

Contact: +49 30 2577 1090 | info@osd.events www.old-smithys-dizzle.com

## Green refuge for relaxing and unwinding, for receptions or for a perfect barbecue

The wholly covered green "lung" nestles up against the Old Smithy's Dizzle with small terraces and seating areas. Wrought-iron seating sets invite you to linger.

The covered fireplace can also be used as a barbecue area.

A chat under the Mirabelle tree clears the head again.

#### Equipment

- Covered fire and barbecue station
- Wrought-iron vintage seating
- Waterfall and pond