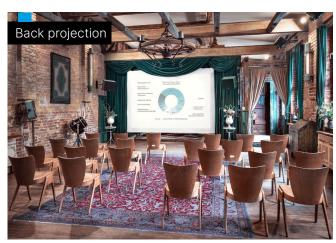

# Open space with an industrial look

Size:  $120 \text{ m}^2 \mid \text{ground floor}$ 

The typical Berlin factory floor character with oak floors and steel columns presents itself in the "belly" of the Dizzle.

Our Old Loft, often used as a dining room, is a great place to eat! Ideal for large dinners, as an additional workshop or presentation space, as a film studio or lounge.