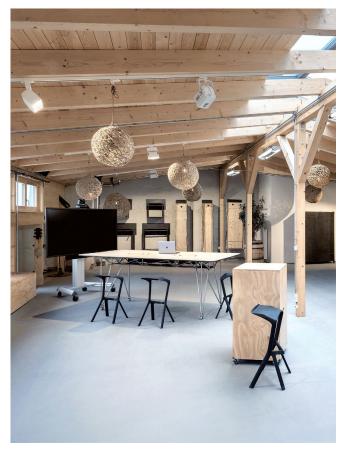

#### ESSE16

## Light-flooded loft with a view of the sky

170 m<sup>2</sup> | first floor Size:

The open loft in the attic impresses with its high gable construction. Light wood fixtures meet poured concrete floors.

In the "head" of the Dizzle, the inner horizon immediately widens.

### Light-flooded open space

#### **Equipment**

- Modular grandstand
- · Bistro and show-cooking area
- Pre-installed pinboard area (4m wide)
- Air-conditioning system