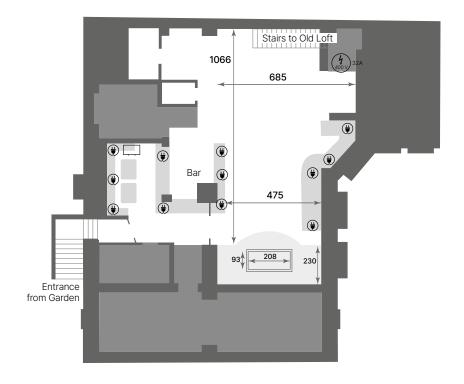

# Chalet charm with integrated American Bar

Size: 120 m<sup>2</sup> | souterrain

#### **Equipment**

- · Sofa elements
- · Smoking lounge
- American bar
- Lowerable DJ booth & stage area
- Ventilation system and sound insulation

#### **SPECIALS**

The Soundspace is located in the basement and is completely soundproofed. The DJ booth can be lowered into the floor, creating a small stage area at the head of the room.

Cocktails are mixed right in front of you at the American Bar, and there is an enclosed smoking lounge with a fume cupboard at the back.