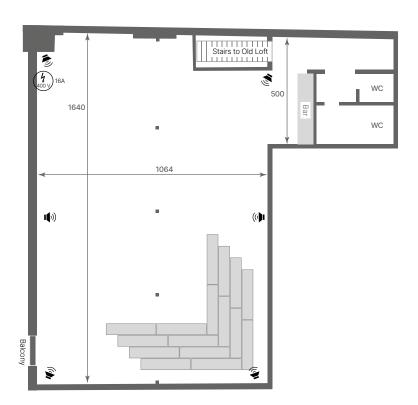

# Open space with an industrial look

Size:  $120 \text{ m}^2 \mid \text{ground floor}$ 

The typical Berlin factory floor character with oak floors and steel columns presents itself in the "belly" of the Dizzle.

Our Old Loft, often used as a dining room, is a great place to eat! Ideal for large dinners, as an additional workshop or presentation space, as a film studio or lounge.

#### Equipment

- 4 x old Berlin S-Bahn Séparées
- 4 x additional tables for S-Bahn
- 5 x round clock face tables
- · Historic coloured window glazing
- · Antique lectern

#### **Equipment**

- Modular grandstand
- · Bistro and show-cooking area
- Pre-installed pinboard area (4m wide)
- Air-conditioning system