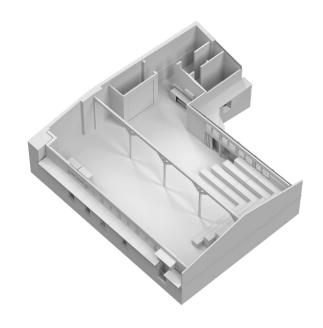

#### ESSE16

## Light-flooded loft with a view of the sky

170 m<sup>2</sup> | first floor Size:

The open loft in the attic impresses with its high gable construction. Light wood fixtures meet poured concrete floors.

In the "head" of the Dizzle, the inner horizon immediately widens.

### Light-flooded open space