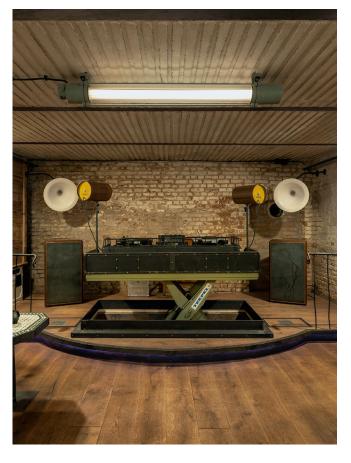

#### Old Smithy's Dizzle

The Soundspace features a mix of warm oak wood and brick construction and is equipped with high-tech equipment.

The arched windows of the Soundspace change colour to the rhythm of the music. Sofa interiors upholstered in forest green velvet invite you to relax and meditate. In its basement, the "soul" of the Dizzle beats to the deep rhythm of its heart.

## Networked sound office and retreat with bar

#### **Equipment**

- · Sofa elements
- · Smoking lounge
- American bar
- Lowerable DJ booth & stage area
- Ventilation system and sound insulation

#### Sound

High-end sound system with connected DJ desk

#### **SPECIALS**

The Soundspace is located in the basement and is completely soundproofed. The DJ booth can be lowered into the floor, creating a small stage area at the head of the room.

Cocktails are mixed right in front of you at the American Bar, and there is an enclosed smoking lounge with a fume cupboard at the back.