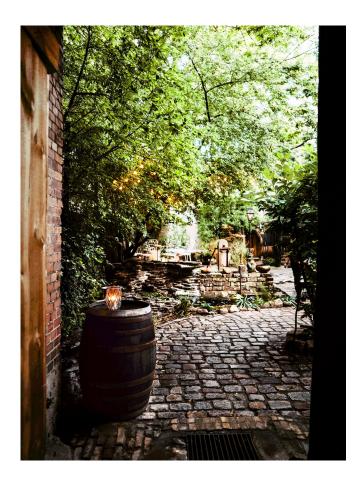

#### GARDEN

# Garden oasis with waterfall and covered fireplace

Size: 200 m<sup>2</sup>

Contact: +49 30 2577 1090 | info@osd.events www.old-smithys-dizzle.com

## Green refuge for relaxing and unwinding, for receptions or for a perfect barbecue

The wholly covered green "lung" nestles up against the Old Smithy's Dizzle with small terraces and seating areas. Wrought-iron seating sets invite you to linger.

The covered fireplace can also be used as a barbecue area.

A chat under the Mirabelle tree clears the head again.