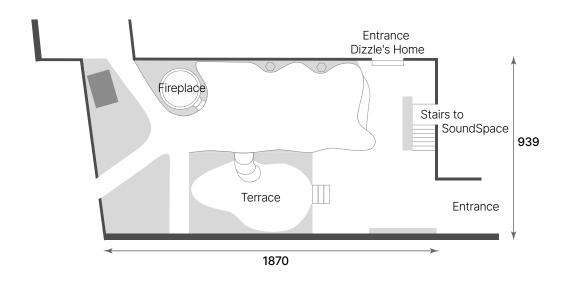

#### GARDEN

# Garden oasis with waterfall and covered fireplace

Size: 200 m<sup>2</sup>

Contact: +49 30 2577 1090 | info@osd.events www.old-smithys-dizzle.com

## Green refuge for relaxing and unwinding, for receptions or for a perfect barbecue

The wholly covered green "lung" nestles up against the Old Smithy's Dizzle with small terraces and seating areas. Wrought-iron seating sets invite you to linger.

The covered fireplace can also be used as a barbecue area.

A chat under the Mirabelle tree clears the head again.

#### Equipment

- Covered fire and barbecue station
- Wrought-iron vintage seating
- Waterfall and pond