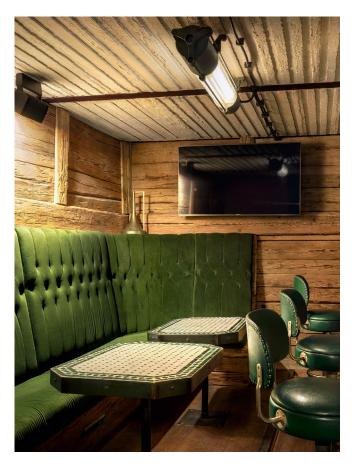

# Chalet charm with integrated American Bar

Size: 120 m<sup>2</sup> | souterrain

#### Old Smithy's Dizzle

The Soundspace features a mix of warm oak wood and brick construction and is equipped with high-tech equipment.

The arched windows of the Soundspace change colour to the rhythm of the music. Sofa interiors upholstered in forest green velvet invite you to relax and meditate. In its basement, the "soul" of the Dizzle beats to the deep rhythm of its heart.

## Networked sound office and retreat with bar

#### **Equipment**

- · Sofa elements
- · Smoking lounge
- American bar
- Lowerable DJ booth & stage area
- Ventilation system and sound insulation