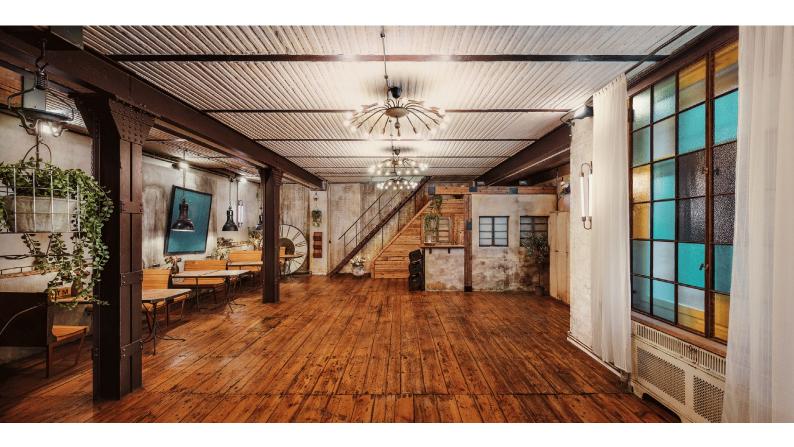

# Open space with an industrial look

Size:  $120 \text{ m}^2 \mid \text{ground floor}$ 

The typical Berlin factory floor character with oak floors and steel columns presents itself in the "belly" of the Dizzle.

Our Old Loft, often used as a dining room, is a great place to eat! Ideal for large dinners, as an additional workshop or presentation space, as a film studio or lounge.