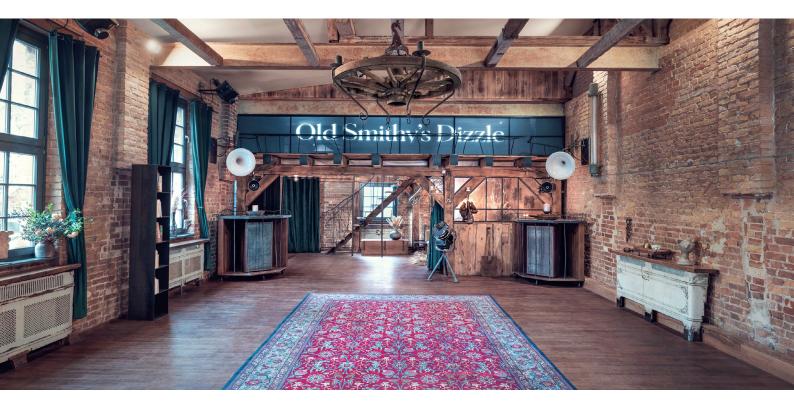

## Wood and beautiful ironwork for cosiness

Size:  $120 \text{ m}^2 + 20 \text{ m}^2$ 

ground floor (direct access to Garden)

Within the brick walls of the former blacksmith's shop pulsates the "heart" of Old Smithy's Dizzle, directly connected to the evergreen garden.

Lots of wood, beautiful steel art and countless indirect light sources provide cosiness and warmth in our "living room".

The eye-catcher is the noble green theatre curtain made of velvet, which makes the room smaller if necessary or creates a stage in a few easy steps.