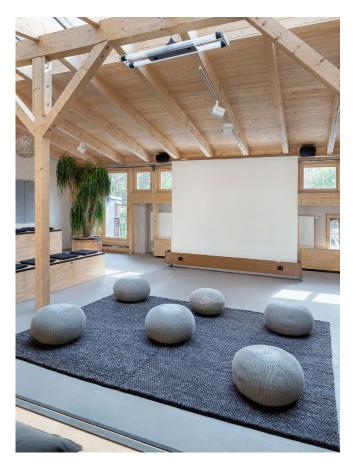

## Light-flooded loft with a view of the sky

170 m<sup>2</sup> | first floor Size:

The open loft in the attic impresses with its high gable construction. Light wood fixtures meet poured concrete floors.

In the "head" of the Dizzle, the inner horizon immediately widens.

### Light-flooded open space