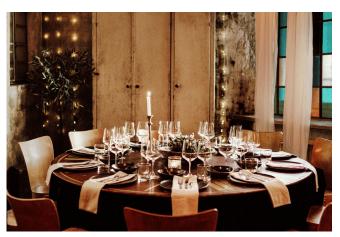

Our Old Loft, often used as a dining room, is a great place to eat! Ideal for large dinners, as an additional workshop or presentation space, as a film studio or lounge.