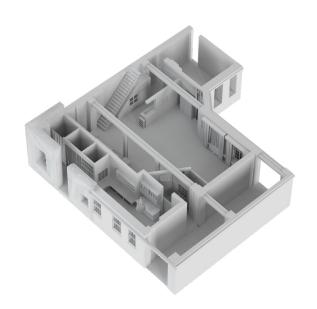

# Open space with an industrial look

Size:  $120 \text{ m}^2 \mid \text{ground floor}$ 

The typical Berlin factory floor character with oak floors and steel columns presents itself in the "belly" of the Dizzle.

## Light-flooded loft with a view of the sky

170 m<sup>2</sup> | first floor Size:

The open loft in the attic impresses with its high gable construction. Light wood fixtures meet poured concrete floors.

# Chalet charm with integrated American Bar

Size: 120 m<sup>2</sup> | souterrain