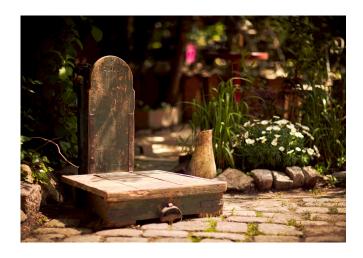

#### GARDEN

# Garden oasis with waterfall and covered fireplace

Size: 200 m<sup>2</sup>

Contact: +49 30 2577 1090 | info@osd.events www.old-smithys-dizzle.com

## Green refuge for relaxing and unwinding, for receptions or for a perfect barbecue

The wholly covered green "lung" nestles up against the Old Smithy's Dizzle with small terraces and seating areas. Wrought-iron seating sets invite you to linger.

The covered fireplace can also be used as a barbecue area.

A chat under the Mirabelle tree clears the head again.