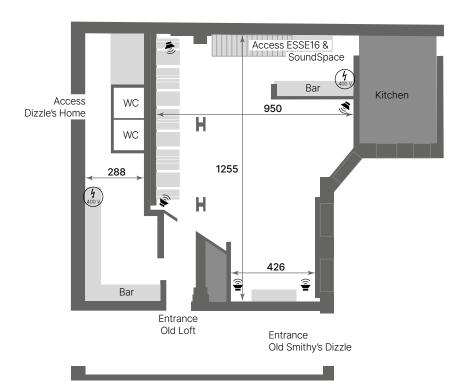

# Open space with an industrial look

Size:  $120 \text{ m}^2 \mid \text{ground floor}$ 

The typical Berlin factory floor character with oak floors and steel columns presents itself in the "belly" of the Dizzle.

Our Old Loft, often used as a dining room, is a great place to eat! Ideal for large dinners, as an additional workshop or presentation space, as a film studio or lounge.

#### **SPECIALS**

The Old Loft is our multi-talent and the kitchen is directly adjacent. So it often makes sense to rent in addition to the Dizzle's Home or the ESSE16.

The historic window glazing creates a unique lighting atmosphere and the room can be additionally customised with LED lighting.