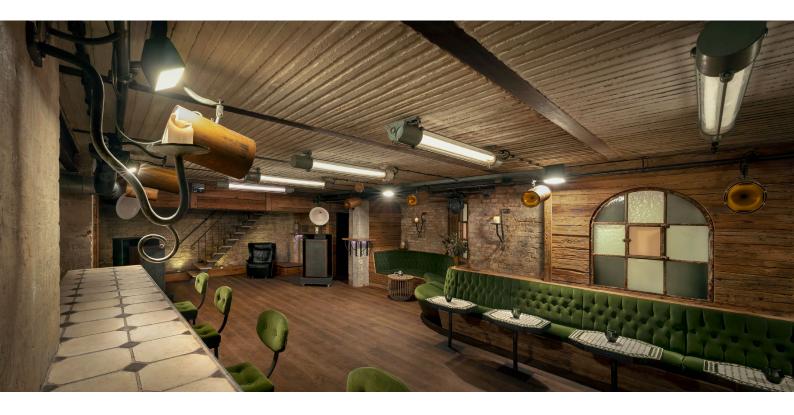

# Chalet charm with integrated American Bar

Size: 120 m<sup>2</sup> | souterrain

#### Old Smithy's Dizzle

The Soundspace features a mix of warm oak wood and brick construction and is equipped with high-tech equipment.

The arched windows of the Soundspace change colour to the rhythm of the music. Sofa interiors upholstered in forest green velvet invite you to relax and meditate. In its basement, the "soul" of the Dizzle beats to the deep rhythm of its heart.

## Networked sound office and retreat with bar

#### **Equipment**

- · Sofa elements
- · Smoking lounge
- American bar
- Lowerable DJ booth & stage area
- Ventilation system and sound insulation