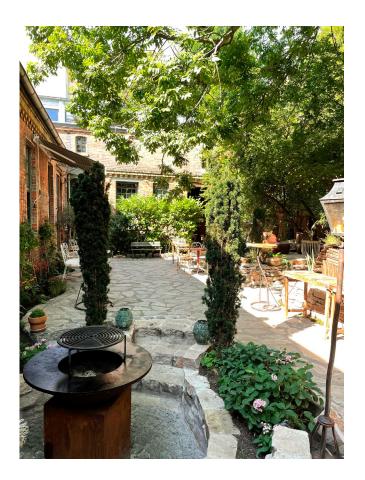

## Green refuge for relaxing and unwinding, for receptions or for a perfect barbecue

The wholly covered green "lung" nestles up against the Old Smithy's Dizzle with small terraces and seating areas. Wrought-iron seating sets invite you to linger.

#### Equipment

- Covered fire and barbecue station
- Wrought-iron vintage seating
- Waterfall and pond

### **SPECIALS**

The garden of Old Smithy's Dizzle is partly weather-protected. In addition, a sound barrier to the neighbouring courtyard not only ensures peace but also provides privacy.

The barbecue area has an integrated extractor in the glass roof so that up to 10 people can sit together comfortably.