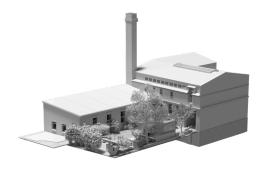

GARDEN

# Garden oasis with waterfall and covered fireplace

Size: 200 m<sup>2</sup>









## Green refuge for relaxing and unwinding, for receptions or for a perfect barbecue

The wholly covered green "lung" nestles up against the Old Smithy's Dizzle with small terraces and seating areas. Wrought-iron seating sets invite you to linger.

The covered fireplace can also be used as a barbecue area.

A chat under the Mirabelle tree clears the head again.



#### **FACTS**

#### Equipment

- Covered fire and barbecue station
- Wrought-iron vintage seating
- Waterfall and pond

#### Sound

• Ambient sound system with Bose outdoor boxes





#### **FLOOR PLAN**



### **SPECIALS**

The garden of Old Smithy's Dizzle is partly weather-protected. In addition, a sound barrier to the neighbouring courtyard not only ensures peace but also provides privacy.

The barbecue area has an i