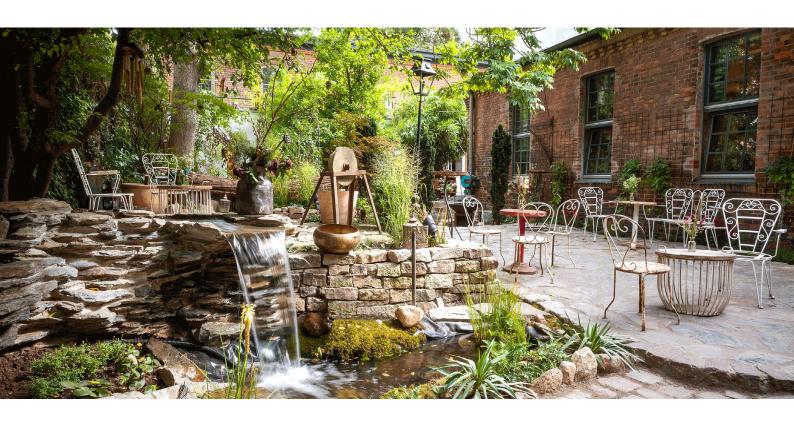

# Garden oasis with waterfall and covered fireplace

Size: 200 m<sup>2</sup>

## Green refuge for relaxing and unwinding, for receptions or for a perfect barbecue

The wholly covered green "lung" nestles up against the Old Smithy's Dizzle with small terraces and seating areas. Wrought-iron seating sets invite you to linger.

The covered fireplace can also be used as a barbecue area.

A chat under the Mirabelle tree clears the head again.

#### Equipment

- Covered fire and barbecue station
- Wrought-iron vintage seating
- Waterfall and pond

#### Sound

• Ambient sound system with Bose outdoor boxes

### **SPECIALS**

The garden of Old Smithy's Dizzle is partly weather-protected. In addition, a sound barrier to the neighbouring courtyard not only ensures peace but also provides privacy.

The barbecue area has an integrated extractor in the glass roof so that up to 10 people can sit together comfortably.