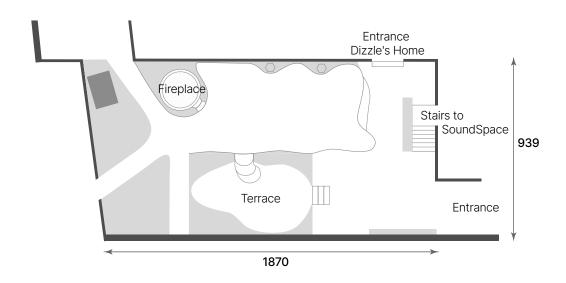

GARDEN

# Garden oasis with waterfall and covered fireplace

Size: 200 m<sup>2</sup>









## Green refuge for relaxing and unwinding, for receptions or for a perfect barbecue

The wholly covered green "lung" nestles up against the Old Smithy's Dizzle with small terraces and seating areas. Wrought-iron seating sets invite you to linger.

The covered fireplace can also be used as a barbecue area.

A chat under the Mirabelle tree clears the head again.



#### **FACTS**

#### Equipment

- Covered fire and barbecue station
- Wrought-iron vintage seating
- Waterfall and pond

#### Sound

• Ambient sound system with Bose outdoor boxes





#### **FLOOR PLAN**



### **SPECIALS**

The garden of Old Smithy's Dizzle is partly weather-protected. In addition, a sound barrier to the neighbouring courtyard not only ensures peace but also provides privacy.

The barbecue area has an integrated extractor in the glass roof so that up to 10 people can sit together comfortably.