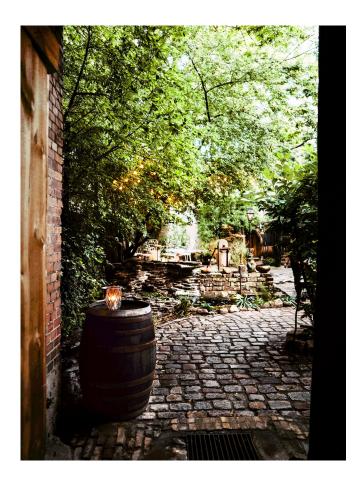

## Green refuge for relaxing and unwinding, for receptions or for a perfect barbecue

The wholly covered green "lung" nestles up against the Old Smithy's Dizzle with small terraces and seating areas. Wrought-iron seating sets invite you to linger.

The covered fireplace can also be used as a barbecue area.

A chat under the Mirabelle tree clears the head again.

#### Equipment

- Covered fire and barbecue station
- Wrought-iron vintage seating
- Waterfall and pond