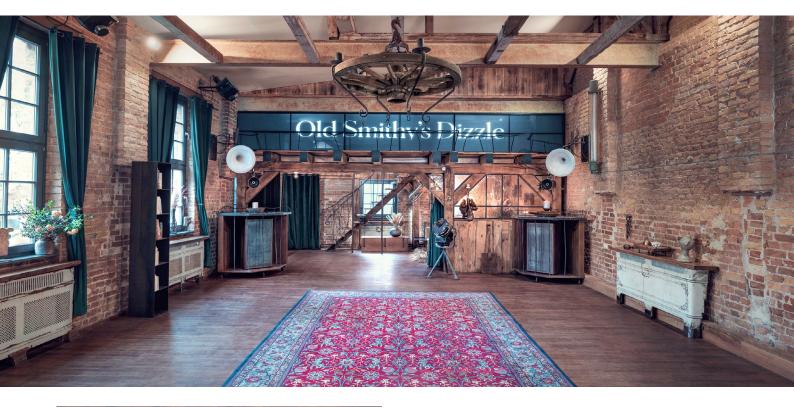

### **DIZZLE'S HOME**

# *Wood and beautiful ironwork for cosiness*

Size:

120 m<sup>2</sup> + 20 m<sup>2</sup> ground floor (direct access to Garden)

Old Smithy's Dizzle Contact: +49 30 2577 1090 | info@osd.events www.old-smithys-dizzle.com

Within the brick walls of the former blacksmith's shop pulsates the "heart" of Old Smithy's Dizzle, directly connected to the evergreen garden.

Lots of wood, beautiful steel art and countless indirect light sources provide cosiness and warmth in our "living room".

The eye-catcher is the noble green theatre curtain made of velvet, which makes the room smaller if necessary or creates a stage in a few easy steps.