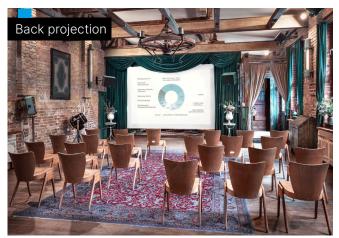

# *The feel-good atmosphere for networking, get-together and dinner*

Dimensions: 3 × 1.5 m | 1920 × 1080 pixel | 2,500 ANSI Lumen

### Media

- 1.000 Mbit/s high-speed fibre optic network
- 3-D cinema with LG CF3DA projector
- Integrated cinema screen in landscape format (4 m diagonal)
- Media wall (7.3 × 0.8 m)

### Dimensions: 7.3 $\times$ 0.8 m | 3840 $\times$ 720 pixel | 7,000 ANSI Lumen