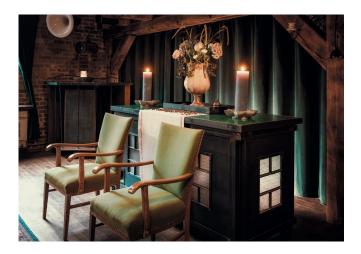

Within the brick walls of the former blacksmith's shop pulsates the "heart" of Old Smithy's Dizzle, directly connected to the evergreen garden.

Lots of wood, beautiful steel art and countless indirect light sources provide cosiness and warmth in our "living room".

The eye-catcher is the noble green theatre curtain made of velvet, which makes the room smaller if necessary or creates a stage in a few easy steps.