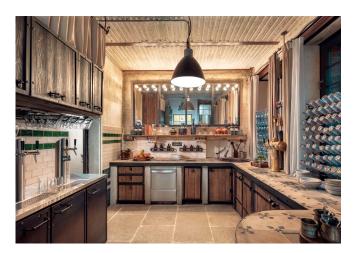

### **DIZZLE'S HOME**

# *Wood and beautiful ironwork for cosiness*

Size:

120 m<sup>2</sup> + 20 m<sup>2</sup> ground floor (direct access to Garden)

Old Smithy's Dizzle Contact: +49 30 2577 1090 | info@osd.events www.old-smithys-dizzle.com

Within the brick walls of the former blacksmith's shop pulsates the "heart" of Old Smithy's Dizzle, directly connected to the evergreen garden.

Lots of wood, beautiful steel art and countless indirect light sources provide cosiness and warmth in our "living room".

The eye-catcher is the noble green theatre curtain made of velvet, which makes the room smaller if necessary or creates a stage in a few easy steps.