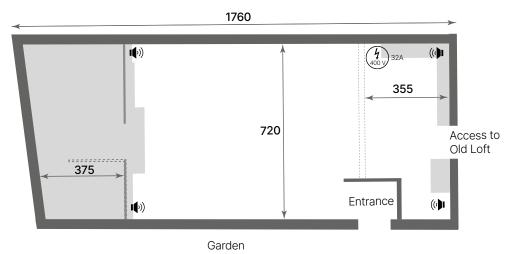

sions: 3 × 1.5 m | 1920 × 1080 pixel | 2,500 ANSI Lumen

# FACTS

### Equipment

- Sofa corner in the Séparée
- Library seating area
- Theatre stage incl. curtain (about 20 m<sup>2</sup>)
- Second level with smoking lounge

### Sound

- Audio concept by K-Array as a four-point background sound system
- THX Klipsch 9.1. Surround sound
- Martion Audio HIFI sound as a horn-based 4-way system
- DJ console

### Light

- Daylight
- Mercury vapour lamps in the sunlight spectrum
- Touchscreen-controlled LEDs (RGB)

### Media

- 1.000 Mbit/s high-speed fibre optic network
- 3-D cinema with LG CF3DA projector
- Integrated cinema screen in landscape format (4 m diagonal)
- Media wall (7.3 × 0.8 m)







### Dimensions: 7.3 $\times$ 0.8 m | 3840 $\times$ 720 pixel | 7,000 ANSI Lumen

### FLOOR PLAN





## SPECIALS

Three different sound systems are installed in Dizzle's Home. Touchscreen-controlled LEDs can illuminate the entire room in addition to the mercury vapour lamps in the sunlight spectrum.

A cinema screen, incl. a theatre curtain, is integrated into the room. On the plateau, there is a 3-D cinema and an elongated media wall on which individual content can be played.