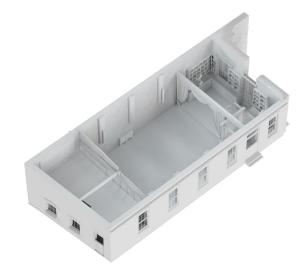

Dimensions: 1920 × 1200 pixel | 6,670 ANSI Lumen | 4 m diagonal

### **DIZZLE'S HOME**

# *Wood and beautiful ironwork for cosiness*

Size:

120 m<sup>2</sup> + 20 m<sup>2</sup> ground floor (direct access to Garden)



Old Smithy's Dizzle Contact: +49 30 2577 1090 | info@osd.events www.old-smithys-dizzle.com





Within the brick walls of the former blacksmith's shop pulsates the "heart" of Old Smithy's Dizzle, directly connected to the evergreen garden.

Lots of wood, beautiful steel art and countless indirect light sources provide cosiness and warmth in our "living room".

The eye-catcher is the noble green theatre curtain made of velvet, which makes the room smaller if necessary or creates a stage in a few easy steps.



# *The feel-good atmosphere for networking, get-together and dinner*





Dimensions: 3 × 1.5 m | 1920 × 1080 pixel | 2,500 ANSI Lumen

# FACTS

### Equipment

- Sofa corner in the Séparée
- Library seating area
- Theatre stage incl. curtain (about 20 m<sup>2</sup>)
- Second level with smoking lounge

### Sound

- Audio concept by K-Array as a four-point background sound system
- THX Klipsch 9.1. Surround sound
- Martion Audio HIFI sound as a horn-based 4-way system
- DJ console

### Light

- Daylight
- Mercury vapour lamps in the sunlight spectrum
- Touchscreen-controlled LEDs (RGB)

### Media

- 1.000 Mbit/s high-speed fibre optic network
- 3-D cinema with LG CF3DA projector
- Integrated cinema screen in landscape format (4 m diagonal)
- Media wall (7.3 × 0.8 m)







### Dimensions: