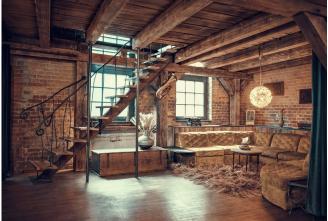

### Equipment

- Sofa corner in the Séparée
- Library seating area
- Theatre stage incl. curtain (about 20 m<sup>2</sup>)
- Second level with smoking lounge