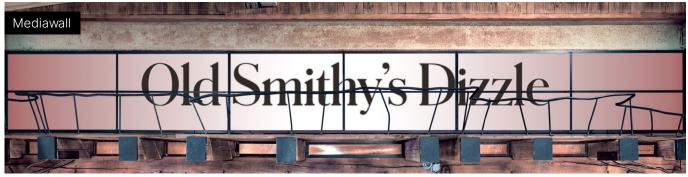

### Media

- 1.000 Mbit/s high-speed fibre optic network
- 3-D cinema with LG CF3DA projector
- Integrated cinema screen in landscape format (4 m diagonal)
- Media wall (7.3 × 0.8 m)

### Dimensions: 7.3 $\times$ 0.8 m | 3840 $\times$ 720 pixel | 7,000 ANSI Lumen