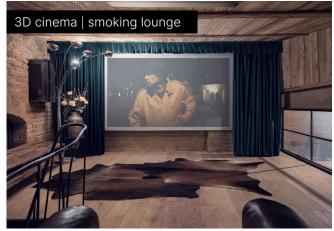

### Equipment

- Sofa corner in the Séparée
- Library seating area
- Theatre stage incl. curtain (about 20 m<sup>2</sup>)
- Second level with smoking lounge

### Media

- 1.000 Mbit/s high-speed fibre optic network
- 3-D cinema with LG CF3DA projector
- Integrated cinema screen in landscape format (4 m diagonal)
- Media wall (7.3 × 0.8 m)

Dimensions: 1920 × 1200 pixel | 6,670 ANSI Lumen | 4 m diagonal